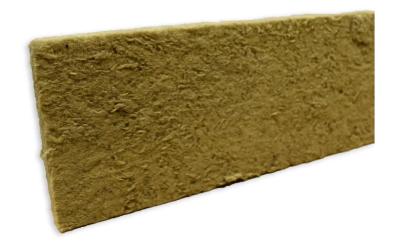

## Art. No. 102631 tempusSTRIPE ROCK without foil flange

Edge strip made of 13 mm non-combustible rock wool WLG 035, to prevent sound bridges between dry load distribution layers such as dry screeds / prefabricated screeds and rising building components in the edge area according to DIN 18560.