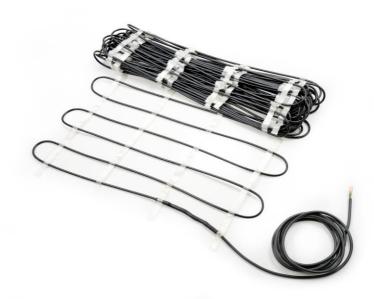

## PRODUCT INFORMATION

Art. No. 602060-602065 tempus VOLT OUT mastic asphalt

Art. No. 602070-602075 tempus VOLT OUT screed sand

The tempusVOLT OUT 400 V outdoor heating mat is for the reliable removal and defrosting of snow and ice on paths, ramps, driveways and other surfaces. In the desired variants for screed/sand and mastic asphalt. They serve for more safety on these traffic surfaces. VDE-tested and CE-compliant.

The ready-to-connect outdoor heating mat can be laid with little effort. The heating conductors are fixed to a fabric to ensure a constant distance and have an extremely robust outer sheath.

| Mains voltage                    | 400 V                |
|----------------------------------|----------------------|
| Power output                     | 300 W/m <sup>2</sup> |
| Cold connection cable            | 12,00 m              |
| Minimum installation temperature | +5 °C                |
| Bending radius                   | min. 40 mm           |
| Resistance tolerances            | - 5 % / + 10 %       |
| Approval                         | VDE                  |
| Delivery width                   | 0,80/0,90 m          |
| Calculation width                | 0,88 m               |