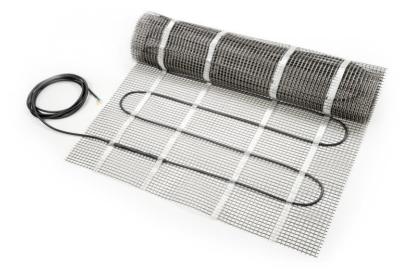

Art. No. 602050-602058 tempusVOLT PRO screed heating mat

The tempusVOLT PRO 230 V screed heating mat is for use in new buildings, for renovating old buildings and for renovation work. It is laid directly on the floor of the property and uses this as a heat accumulator. VDE-tested and CE-compliant.

The ready-to-connect screed heating mat can be laid with little effort. The heating conductors are fixed to a selfadhesive fabric and have an extremely robust outer sheath.

| Mains voltage                    | 230 V          |
|----------------------------------|----------------|
| Power output                     | 175 W/m²       |
| Cold connection cable            | 4,00 m         |
| Minimum installation temperature | +5 °C          |
| Bending radius                   | min. 40 mm     |
| Resistance tolerances            | - 5 % / + 10 % |
| Approval                         | VDE            |
| Delivery width                   | 0,90 m         |
| Calculation width                | 0,88 m         |